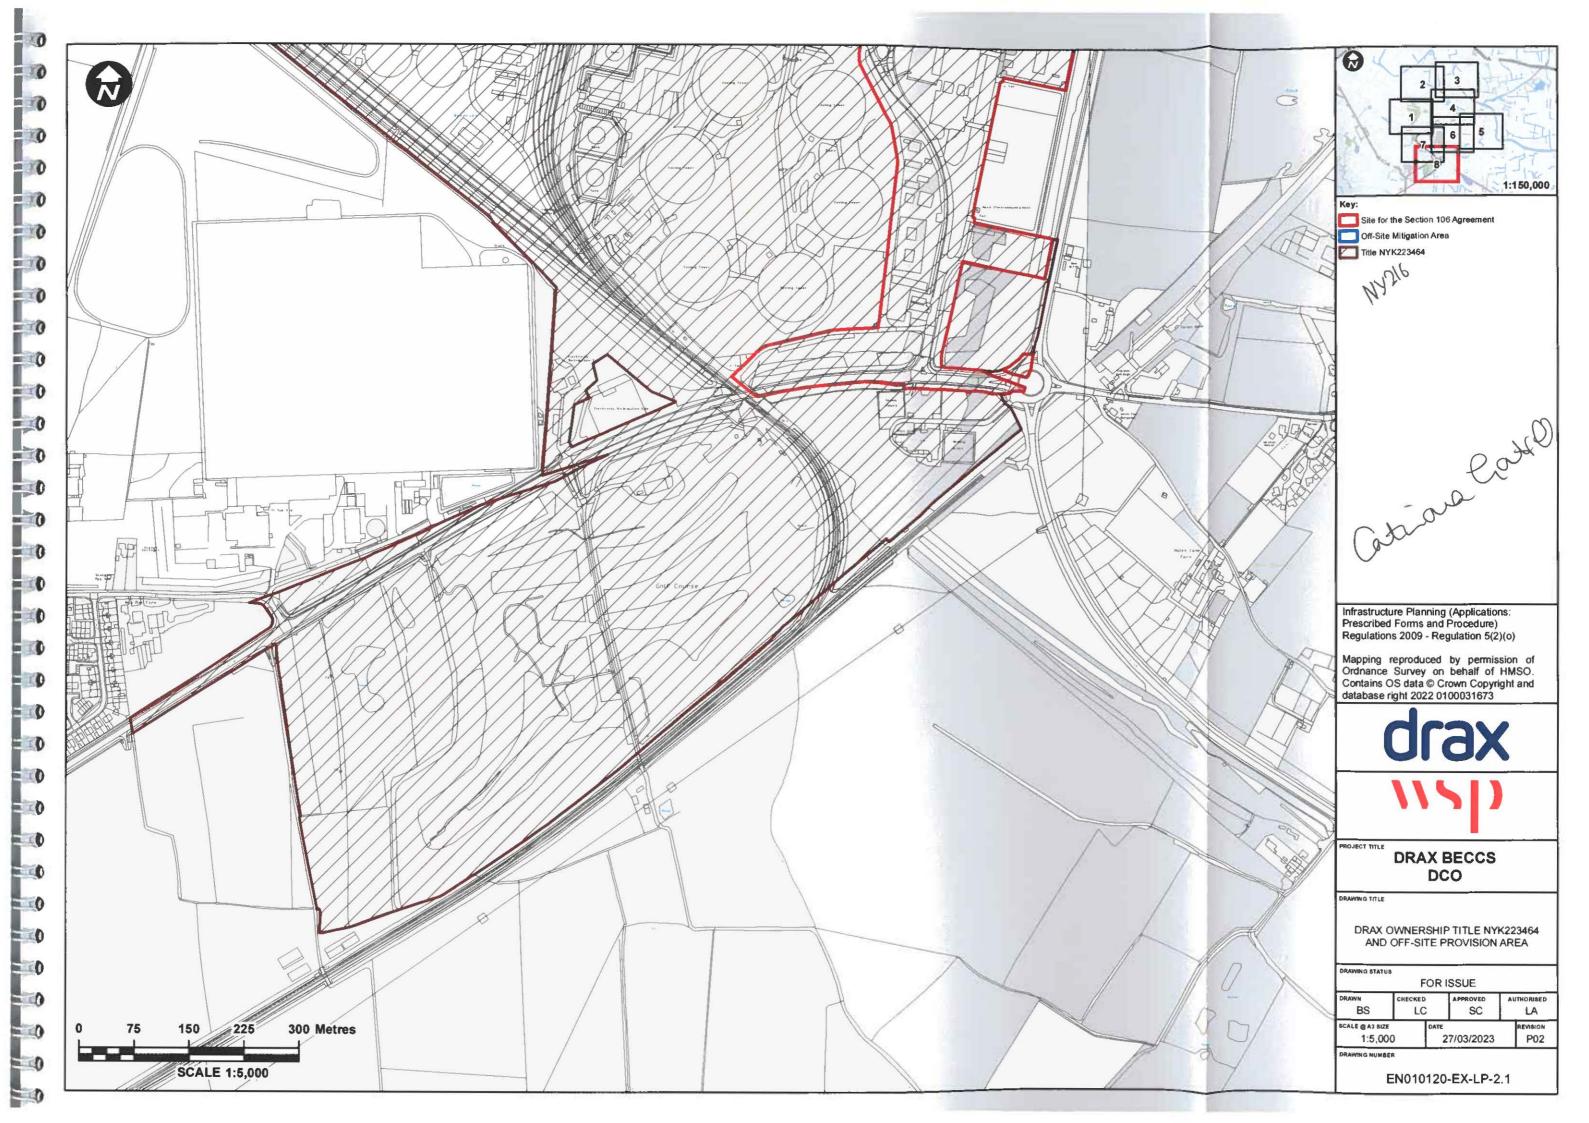

|                                | Ē  |
|--------------------------------|----|
|                                | Č. |
|                                | Ě  |
| Plan 1                         | Č  |
| Site & Off-Site Provision Area | C  |
|                                | e. |
|                                | Ę  |
|                                |    |
|                                | É. |
|                                | e. |
|                                |    |

D

Ð

9

3

D

D

3

|                                         |                                              |               |                   | _                     |           |
|-----------------------------------------|----------------------------------------------|---------------|-------------------|-----------------------|-----------|
| 777777                                  | Q /                                          | A             | SHALL A           | ANT                   | 1 TT      |
| 1/////                                  |                                              | -             | 165               | 15                    |           |
| ///////                                 | A STATE                                      | 2             | 3                 | 454                   | LL CON    |
| //////                                  | A                                            | 100           |                   | 152                   | AP-1      |
| 1/////                                  |                                              | CONTRACT OF   | 4                 | 500                   |           |
| ///////                                 | X                                            | 1 -           |                   |                       | 1CL       |
| //////                                  | CON L                                        |               | 16 5              |                       | the the   |
| 1//////                                 | 111                                          | 27-           | ° .               | 4-                    | The       |
| 1//////                                 | N.                                           |               |                   |                       | 107       |
| 111111                                  | 1 3                                          | 8             | 1                 | 1                     | Junie     |
| []]]]]                                  | - 60                                         | YZ            |                   | 629                   | 150,000   |
| 1/1/1/                                  |                                              | 1             | TNACT             | 100                   | 150,000   |
| 111180                                  | Key:                                         |               |                   |                       |           |
|                                         | Site for th                                  | e Section 1   | 06 Agreeme        | ant                   |           |
| /////////////////////////////////////// |                                              |               |                   | print                 |           |
| 11/1 AV                                 |                                              | Aitigation Ar | 68                |                       |           |
| [///////                                | Title NYK                                    | 223464        |                   |                       | 6         |
| 11/1/8/                                 |                                              | , i           |                   |                       |           |
| 11111                                   | IN.                                          | 16            |                   |                       |           |
| 1/////                                  | 111                                          |               |                   |                       |           |
| /////                                   | 1 141                                        |               |                   |                       | 1         |
| 1////                                   |                                              |               |                   |                       |           |
| 1/////                                  | 1                                            |               |                   |                       |           |
| 1/////                                  |                                              |               |                   |                       |           |
| 11/1/1                                  | ł                                            |               |                   |                       |           |
| 1/////                                  |                                              |               |                   |                       |           |
| //////                                  | 1                                            |               |                   |                       |           |
| 1/////                                  | 1                                            |               |                   |                       |           |
| 11/1/1                                  | 1                                            |               |                   |                       |           |
| 1/////                                  | 1                                            |               |                   |                       |           |
| 1/////                                  | 1                                            |               |                   |                       |           |
| 1//////                                 |                                              |               | <del>م</del> ور   |                       |           |
| 1/////                                  | 1                                            |               |                   |                       | , LM      |
| 1/////                                  | 1                                            |               | C                 | )                     | Me        |
| 1//////                                 |                                              |               | T                 | 0                     | ~ (       |
| 1////////////////////////////////////// | 1                                            |               | ~                 | <i>N</i> <sup>c</sup> | - 1       |
| 1/////                                  |                                              |               | 2                 |                       |           |
| 1/////                                  |                                              | 1 U           | 0                 |                       |           |
| 1//////                                 |                                              | pr            |                   |                       |           |
| 1/////                                  | 1 1 2                                        |               |                   |                       |           |
| ///////                                 |                                              |               |                   |                       |           |
| 1//////                                 | 1                                            |               |                   |                       |           |
| 1/////                                  | 1                                            |               |                   |                       |           |
| 1/////                                  | 1                                            |               |                   |                       |           |
| 11/1/1                                  | 1                                            |               |                   |                       |           |
| 11/1/1                                  | Infrastructur                                | e Plannin     | a (Annlica        | tions                 |           |
| 1/////                                  | Prescribed I                                 | Forms and     | Procedu           | re)                   |           |
| 11/1/1                                  | Regulations                                  | 2009 - R      | egulation         | 5(2)(0                |           |
| 1/////                                  | 3                                            |               |                   | -1-/10                |           |
| 11111                                   | Mapping re                                   | produced      | by pen            | missio                | n of      |
| 1/////                                  | Ordnance S                                   | Survey of     | n behalf          | of HM                 | ASO.      |
| 11/1/1                                  | Contains OS                                  | S data © (    | Crown Coj         | pyright               | tand      |
| //////                                  | database rig                                 | ht 2022 (     | 10003167          | 73                    |           |
| ×/////                                  |                                              |               |                   |                       |           |
| N/////                                  | 1 -                                          |               |                   |                       |           |
|                                         |                                              |               | 6                 |                       |           |
| DXXIII                                  |                                              |               |                   |                       |           |
| FIXILI                                  | 1                                            |               |                   |                       | I         |
| X/XVXV                                  |                                              | -             |                   |                       |           |
|                                         |                                              |               |                   |                       |           |
| XXXV//                                  |                                              |               |                   |                       |           |
| XXXX                                    |                                              |               |                   |                       |           |
| XXXXX                                   |                                              |               |                   |                       |           |
| 1///                                    |                                              |               |                   |                       |           |
| 1////                                   | PROJECT TITLE                                |               | the second second | -                     |           |
| 11/1/                                   | 1 1                                          | DRAX          | BECC              | S                     |           |
| 11/1//                                  |                                              | D             | co                |                       |           |
| 1/////                                  |                                              | 0             |                   |                       |           |
| 1/////                                  | DRAWING TITLE                                |               |                   |                       |           |
| 11/1//                                  |                                              |               |                   |                       |           |
| 1//////                                 | DRAY                                         |               |                   |                       | 12404     |
| 11/1/                                   | DRAX OI                                      | WNERSH        | IP TITLE          | NYK2                  | 25464     |
| 11/1/1/                                 | AND C                                        | FF-SITE       | PROVISIO          | JN AR                 | EA        |
| 1/////                                  | 2000                                         |               |                   | 1.00                  |           |
| SA///                                   | DRAWING STATUS                               |               |                   |                       |           |
| NAX //                                  |                                              | FOR           | ISSUE             |                       |           |
| ANT XX/ 1                               |                                              | CHECKED       | APPROVED          | A                     | UTHORISED |
| FN XX                                   | BS                                           | LC            | SC                |                       | LA        |
| 1 ALI INCII                             | 00                                           |               |                   |                       |           |
|                                         |                                              | DAT           | E                 |                       | REVISION  |
|                                         | SCALE @ AJ SIZE                              | DAT           |                   | 23                    | PO2       |
|                                         | SCALE @ A3 SIZE<br>1:5,000                   | DAT           | 27/03/203         | 23                    | P02       |
|                                         | SCALE @ AJ SIZE                              | DAT           |                   | 23                    |           |
|                                         | SCALE @ A3 SIZE<br>1:5,000<br>DRAWING NUMBER |               | 27/03/203         | -                     |           |
|                                         | SCALE @ A3 SIZE<br>1:5,000<br>DRAWING NUMBER |               |                   | -                     | 1         |

|       | Rey:                                                                                                                                                                                                                                      |
|-------|-------------------------------------------------------------------------------------------------------------------------------------------------------------------------------------------------------------------------------------------|
|       | Site for the Section 106 Agreement<br>Off-Site Mitigation Area<br>Title NYK223464                                                                                                                                                         |
|       | Coto-alene                                                                                                                                                                                                                                |
|       | Infrastructure Planning (Applications:<br>Prescribed Forms and Procedure)<br>Regulations 2009 - Regulation 5(2)(o)<br>Mapping reproduced by permission of<br>Ordnance Survey on behalf of HMSO.<br>Contains OS data © Crown Copyright and |
| Prime | database right 2022 0100031673                                                                                                                                                                                                            |
|       | PROJECT TITLE<br>DRAX BECCS<br>DCO<br>DRAWING TITLE<br>DRAX OWNERSHIP TITLE NYK223464                                                                                                                                                     |
|       | AND OFF-SITE PROVISION AREA  DRAWING STATUS FOR ISSUE DRAWIN BS CHECKED BC LC SC LA SCALE @ AS BIZE DATE 1:5,000 27/03/2023 P02 DRAWING NUMBER                                                                                            |
|       | EN010120-EX-LP-2.1                                                                                                                                                                                                                        |