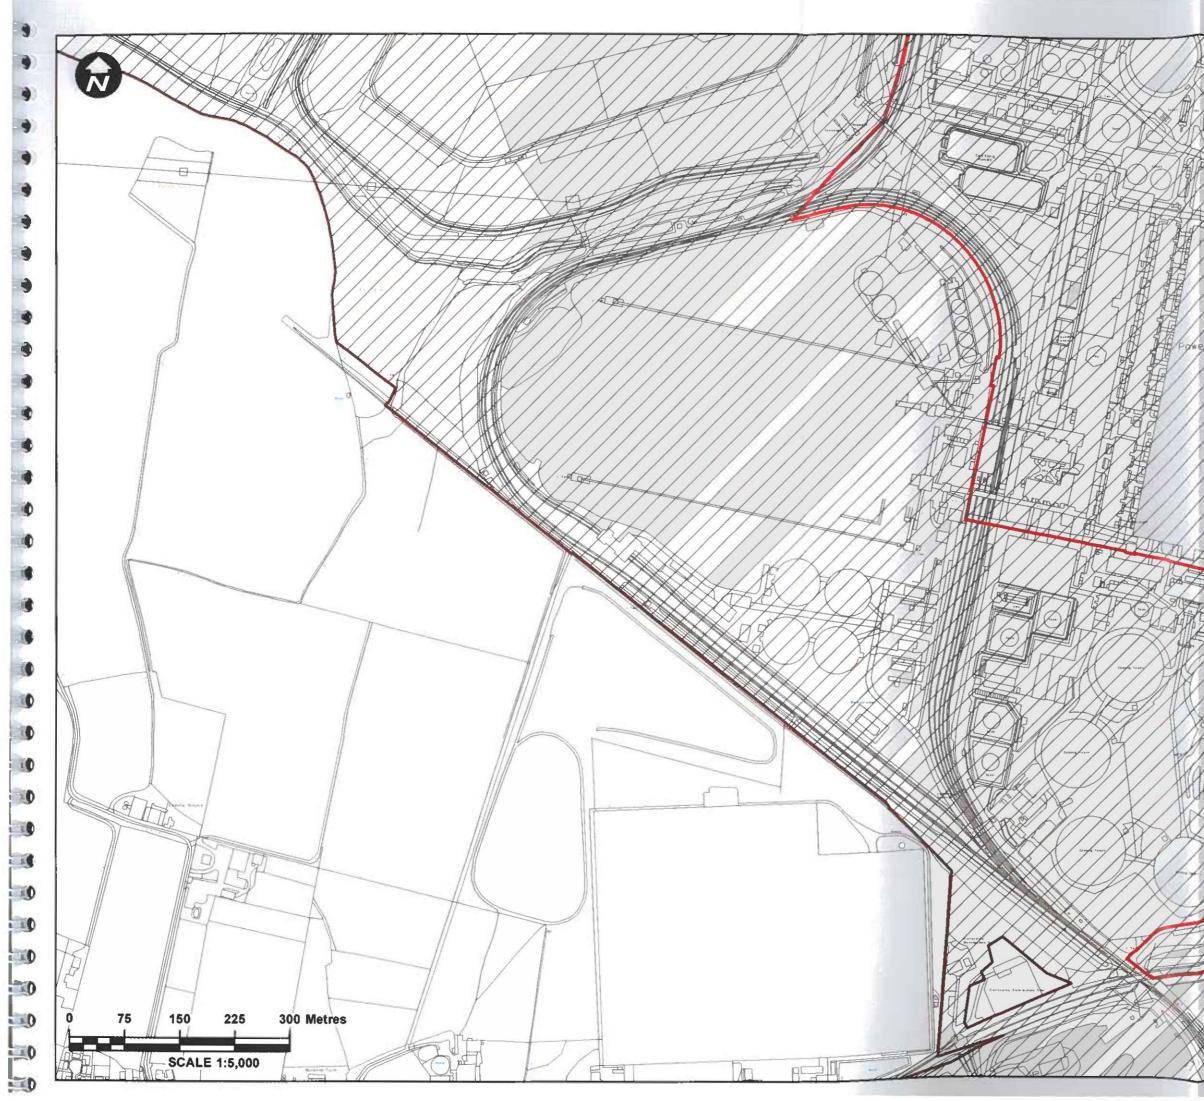

|                                | Ē  |
|--------------------------------|----|
|                                | Č. |
|                                | Ě  |
| Plan 1                         | Č  |
| Site & Off-Site Provision Area | C  |
|                                | e. |
|                                | Ę  |
|                                |    |
|                                | É. |
|                                | e. |
|                                |    |

D

Ð

9

3

D

D

3

|                                         |                                              |               |                   | _                     |           |
|-----------------------------------------|----------------------------------------------|---------------|-------------------|-----------------------|-----------|
| 777777                                  | Q /                                          | A             | SHALL A           | ANT                   | 1 TT      |
| 1/////                                  |                                              | -             | 165               | 15                    |           |
| ///////                                 | A STATE                                      | 2             | 3                 | 454                   | LL CON    |
| //////                                  | A                                            | 100           |                   | 152                   | AP-1      |
| 1/////                                  |                                              | CONTRACT OF   | 4                 | 500                   |           |
| ///////                                 | X                                            | 1 -           |                   |                       | 1CL       |
| //////                                  | CON L                                        |               | 16 5              |                       | the the   |
| 1//////                                 | 111                                          | 27-           | ° .               | 4-                    | The       |
| 1//////                                 | N.                                           |               |                   |                       | 107       |
| 111111                                  | 1 3                                          | 8             | 1                 | 1                     | Junie     |
| []]]]]                                  | - 60                                         | YZ            |                   | 629                   | 150,000   |
| 1/1/1/                                  |                                              | 1             | TNACT             | 100                   | 150,000   |
| 111180                                  | Key:                                         |               |                   |                       |           |
|                                         | Site for th                                  | e Section 1   | 06 Agreeme        | ant                   |           |
| /////////////////////////////////////// |                                              |               |                   | print                 |           |
| 11/1 AV                                 |                                              | Aitigation Ar | 68                |                       |           |
| [///////                                | Title NYK                                    | 223464        |                   |                       | 6         |
| 11/1/8/                                 |                                              | , i           |                   |                       |           |
| 11111                                   | IN.                                          | 16            |                   |                       |           |
| 1/////                                  | 111                                          |               |                   |                       |           |
| /////                                   | 1 141                                        |               |                   |                       | 1         |
| 1////                                   |                                              |               |                   |                       |           |
| 1/////                                  | 1                                            |               |                   |                       |           |
| 1/////                                  |                                              |               |                   |                       |           |
| 11/1/1                                  | ł                                            |               |                   |                       |           |
| 1/////                                  |                                              |               |                   |                       |           |
| //////                                  | 1                                            |               |                   |                       |           |
| 1/////                                  | 1                                            |               |                   |                       |           |
| 11/1/1                                  | 1                                            |               |                   |                       |           |
| 1/////                                  | 1                                            |               |                   |                       |           |
| 1/////                                  | 1                                            |               |                   |                       |           |
| 1//////                                 |                                              |               | <del>م</del> ور   |                       |           |
| 1/////                                  | 1                                            |               |                   |                       | , LM      |
| 1/////                                  | 1                                            |               | C                 | )                     | Me        |
| 1//////                                 |                                              |               | T                 | 0                     | ~ (       |
| 1////////////////////////////////////// | 1                                            |               | ~                 | <i>N</i> <sup>c</sup> | - 1       |
| 1/////                                  |                                              |               | 2                 |                       |           |
| 1/////                                  |                                              | 1 U           | 0                 |                       |           |
| 1//////                                 |                                              | pr            |                   |                       |           |
| 1/////                                  | 1 1 2                                        |               |                   |                       |           |
| ///////                                 |                                              |               |                   |                       |           |
| 1//////                                 | 1                                            |               |                   |                       |           |
| 1/////                                  | 1                                            |               |                   |                       |           |
| 1/////                                  | 1                                            |               |                   |                       |           |
| 11/1/1                                  | 1                                            |               |                   |                       |           |
| 11/1/1                                  | Infrastructur                                | e Plannin     | a (Annlica        | tions                 |           |
| 1/////                                  | Prescribed I                                 | Forms and     | Procedu           | re)                   |           |
| 11/1/1                                  | Regulations                                  | 2009 - R      | egulation         | 5(2)(0                |           |
| 1/////                                  | 3                                            |               |                   | -1-/10                |           |
| 11111                                   | Mapping re                                   | produced      | by pen            | missio                | n of      |
| 1/////                                  | Ordnance S                                   | Survey of     | n behalf          | of HM                 | ASO.      |
| 11/1/1                                  | Contains OS                                  | S data © (    | Crown Coj         | pyright               | tand      |
| //////                                  | database rig                                 | ht 2022 (     | 10003167          | 73                    |           |
| ×/////                                  |                                              |               |                   |                       |           |
| N/////                                  | 1 -                                          |               |                   |                       |           |
|                                         |                                              |               | 6                 |                       |           |
| DXXIII                                  |                                              |               |                   |                       |           |
| FIXILI                                  | 1                                            |               |                   |                       | I         |
| X/XVXV                                  |                                              | -             |                   |                       |           |
|                                         |                                              |               |                   |                       |           |
| XXXV//                                  |                                              |               |                   |                       |           |
| XXXX                                    |                                              |               |                   |                       |           |
| XXXXX                                   |                                              |               |                   |                       |           |
| 1///                                    |                                              |               |                   |                       |           |
| 1////                                   | PROJECT TITLE                                |               | the second second | -                     |           |
| 11/1/                                   | 1 1                                          | DRAX          | BECC              | S                     |           |
| 11/1//                                  |                                              | D             | co                |                       |           |
| 1/////                                  |                                              | 0             |                   |                       |           |
| 1/////                                  | DRAWING TITLE                                |               |                   |                       |           |
| 11/1//                                  |                                              |               |                   |                       |           |
| 1//////                                 | DRAY                                         |               |                   |                       | 12404     |
| 11/1/                                   | DRAX OI                                      | WNERSH        | IP TITLE          | NYK2                  | 25464     |
| 11/1/1/                                 | AND C                                        | FF-SITE       | PROVISIO          | JN AR                 | EA        |
| 1/////                                  | 2000                                         |               |                   | 1.00                  |           |
| SA///                                   | DRAWING STATUS                               |               |                   |                       |           |
| NAX //                                  |                                              | FOR           | ISSUE             |                       |           |
| ANT XX/ 1                               |                                              | CHECKED       | APPROVED          | A                     | UTHORISED |
| FN XX                                   | BS                                           | LC            | SC                |                       | LA        |
| 1 ALI INCII                             | 00                                           |               |                   |                       |           |
|                                         |                                              | DAT           | E                 |                       | REVISION  |
|                                         | SCALE @ AJ SIZE                              | DAT           |                   | 23                    | PO2       |
|                                         | SCALE @ A3 SIZE<br>1:5,000                   | DAT           | 27/03/203         | 23                    | P02       |
|                                         | SCALE @ AJ SIZE                              | DAT           |                   | 23                    |           |
|                                         | SCALE @ A3 SIZE<br>1:5,000<br>DRAWING NUMBER |               | 27/03/203         | -                     |           |
|                                         | SCALE @ A3 SIZE<br>1:5,000<br>DRAWING NUMBER |               |                   | -                     | 1         |

|       | Rey:                                                                                                                                                                                                                                      |
|-------|-------------------------------------------------------------------------------------------------------------------------------------------------------------------------------------------------------------------------------------------|
|       | Site for the Section 106 Agreement<br>Off-Site Mitigation Area<br>Title NYK223464                                                                                                                                                         |
|       | Coto-alene                                                                                                                                                                                                                                |
|       | Infrastructure Planning (Applications:<br>Prescribed Forms and Procedure)<br>Regulations 2009 - Regulation 5(2)(o)<br>Mapping reproduced by permission of<br>Ordnance Survey on behalf of HMSO.<br>Contains OS data © Crown Copyright and |
| Prime | database right 2022 0100031673                                                                                                                                                                                                            |
|       | PROJECT TITLE<br>DRAX BECCS<br>DCO<br>DRAWING TITLE<br>DRAX OWNERSHIP TITLE NYK223464                                                                                                                                                     |
|       | AND OFF-SITE PROVISION AREA  DRAWING STATUS FOR ISSUE DRAWIN BS CHECKED BC LC SC LA SCALE @ AS BIZE DATE 1:5,000 27/03/2023 P02 DRAWING NUMBER                                                                                            |
|       | EN010120-EX-LP-2.1                                                                                                                                                                                                                        |