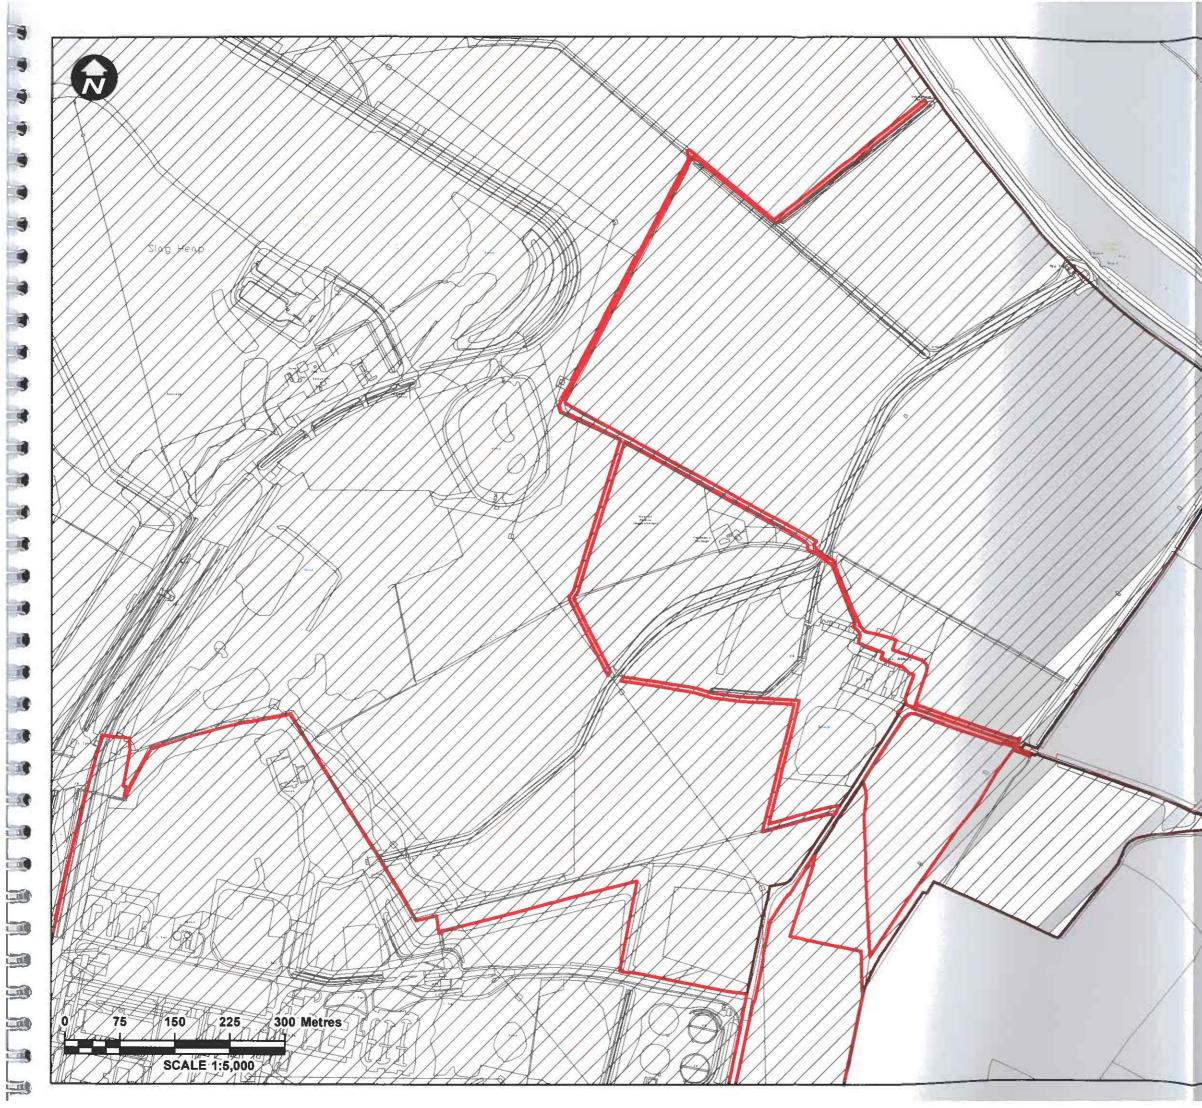

\_\_\_\_\_

÷.

| "Northern Endurance Partnership"         | onshore                        | a partnership of companies set up to develop the<br>and offshore carbon dioxide transportation and<br>infrastructure into which the Project will connect;                                                                                                                                                                                                                            |
|------------------------------------------|--------------------------------|--------------------------------------------------------------------------------------------------------------------------------------------------------------------------------------------------------------------------------------------------------------------------------------------------------------------------------------------------------------------------------------|
| "Northern Endurance Partnership company" |                                | any one of the companies making up the Northern nce Partnership;                                                                                                                                                                                                                                                                                                                     |
| "Notice"                                 | other P<br>dispute<br>matter o | the written notification given by any Party to the<br>arties of their intention to refer to the Expert any<br>arising between the Parties in respect of any<br>contained in this Deed, such notice to specify the<br>set out in Clause 17;                                                                                                                                           |
| "Off-Site Provision Area"                | shown e                        | the land within Arthur's Wood and Fallow Field<br>edged blue on Plan 1, on which the off-site habitat<br>to deliver biodiversity net gain may be provided;                                                                                                                                                                                                                           |
| "Off-Site Provision"                     | means:<br>(a)                  | compensatory habitat to be provided for bats by<br>the provision of new and enhanced woodland<br>and scrub which will be implemented by<br>retaining an existing scrub parcel in the centre of<br>Fallow Field which will be managed to remove<br>undesirable species and the introduction of<br>species such as dog or field rose Rosa sp. and<br>honeysuckle Lonicera perclymenum; |
|                                          | (b)                            | habitat creation which will include suitable<br>habitat features for a range of terrestrial<br>invertebrate species, including those recorded<br>during the terrestrial invertebrate surveys of the<br>Woodyard (within the Site);                                                                                                                                                   |
|                                          | (c)                            | habitat compensation for terrestrial invertebrates<br>using habitat features from the existing<br>Woodyard to create new habitat;                                                                                                                                                                                                                                                    |
|                                          | (d)                            | replacement habitat for breeding and wintering<br>birds which will include provision of new and<br>enhanced woodland, scrub and species-rich<br>grasslands;                                                                                                                                                                                                                          |
|                                          | (e)                            | replacement habitat for local reptile populations<br>which will include provision of new and<br>enhanced woodland, scrub and species-rich<br>grasslands; and                                                                                                                                                                                                                         |
|                                          | (f)                            | the translocation of individual orchids from the<br>Site to a receptor site (provisionally located<br>within Fallow Field in the Off-Site Provision<br>Area). The receptor site will be prepared with<br>translocated soils from the Woodyard. Individual<br>orchids will be carefully removed from the<br>existing site and replanted at the receptor site.                         |
| "Off-Site River Restoration BNG"         |                                | the Black Brook river and floodplain restoration<br>e, such scheme to include some or all of the<br>g:                                                                                                                                                                                                                                                                               |

| )        |           |            |                                                               |            |                                                                                                                                                                |
|----------|-----------|------------|---------------------------------------------------------------|------------|----------------------------------------------------------------------------------------------------------------------------------------------------------------|
|          |           |            |                                                               |            |                                                                                                                                                                |
| •        |           |            |                                                               | (a)        | removing the left bank retaining wall and re-<br>profiling of the bank to restore floodplain                                                                   |
| 9        |           |            |                                                               | (b)        | connectivity;<br>expanding the footprint and improving the quality<br>of existing floodplain wetland habitat;                                                  |
|          |           |            |                                                               | (c)        | diverting and improving the field boundary ditch<br>to feed floodplain wetlands; and                                                                           |
| 9        |           |            |                                                               | (d)        | removing a weir to restore sediment flow and habitat connectivity within the river.                                                                            |
| <b>)</b> |           | "Opera     | tional Period"                                                |            | he period from the end of the Construction Period decommissioning of the Project;                                                                              |
| <b>)</b> |           | "Partie    | s"                                                            | means I    | NYC and the Developer and "Party" means any                                                                                                                    |
| 9        |           |            |                                                               | one of th  | nem as the context so requires;                                                                                                                                |
| <b>)</b> |           | "Pian 1    | н                                                             |            | the plan attached to this Deed marked "Plan 1"<br>the Site and the Off-Site Provision Area;                                                                    |
|          |           | "Projec    | ɔt"                                                           | 2 and      | he "authorised development" as defined in Article<br>Schedule 1 of, and to be authorised by, the<br>ment Consent Order part of which is to be located<br>lite: |
|          |           | "Pogie     | ter of Environmental Actions                                  |            | the "register of environmental actions and                                                                                                                     |
| )<br>)   |           |            | ommitments"                                                   |            | nents" as defined in Article 2 of the Development                                                                                                              |
| <b>)</b> |           | "Secre     | tary of State"                                                | Energy     | the Secretary of State for the Department for<br>Security and Net Zero or such other Secretary of                                                              |
|          |           |            |                                                               |            | of His Majesty's Government that has the<br>ibility for determining projects relating to energy<br>ment;                                                       |
| 9<br>9   |           | "Site"     |                                                               |            | he land at Drax Power Station on which part of the situated and shown edged in red on Plan 1;                                                                  |
|          |           | "Worki     | ng Day"                                                       | statutory  | any day apart from Saturday, Sunday and any bank holiday on which clearing banks are open                                                                      |
|          | 4.0       |            |                                                               | in Engla   | nd for the transaction of ordinary business.                                                                                                                   |
|          | 1.2       |            | eed, unless stated otherwise:                                 |            |                                                                                                                                                                |
| 9        |           | 1.2.1      | words incorporating the singular gender include every gender; | include tl | ne plural and vice versa and words importing any                                                                                                               |
|          |           | 1.2.2      | words importing persons include                               | firms, co  | mpanies, corporations, and vice versa;                                                                                                                         |
| 9        |           | 1.2.3      | references to NYC include its authority;                      | success    | ors to its statutory function as local planning                                                                                                                |
| <b>.</b> |           | 1.2.4      |                                                               |            | erences to its successors in title and persons                                                                                                                 |
| 9        |           |            | deriving title from it (except wi<br>assigns;                 | here the   | contrary is expressly provided) and permitted                                                                                                                  |
|          |           | 1.2.5      |                                                               |            | chedules are unless otherwise stated references                                                                                                                |
| 9        |           |            | to the relevant clauses and para                              | graphs of  | and Schedules to this Deed;                                                                                                                                    |
| <b>9</b> |           |            |                                                               |            |                                                                                                                                                                |
| -<br>    |           |            |                                                               |            |                                                                                                                                                                |
| 2<br>2   | 140154152 | 2.1\631996 |                                                               | 5          |                                                                                                                                                                |

|                                | Ē  |
|--------------------------------|----|
|                                | Č. |
|                                | Ě  |
| Plan 1                         | Č  |
| Site & Off-Site Provision Area | C  |
|                                | e. |
|                                | Ę  |
|                                |    |
|                                | É. |
|                                | e. |
|                                |    |