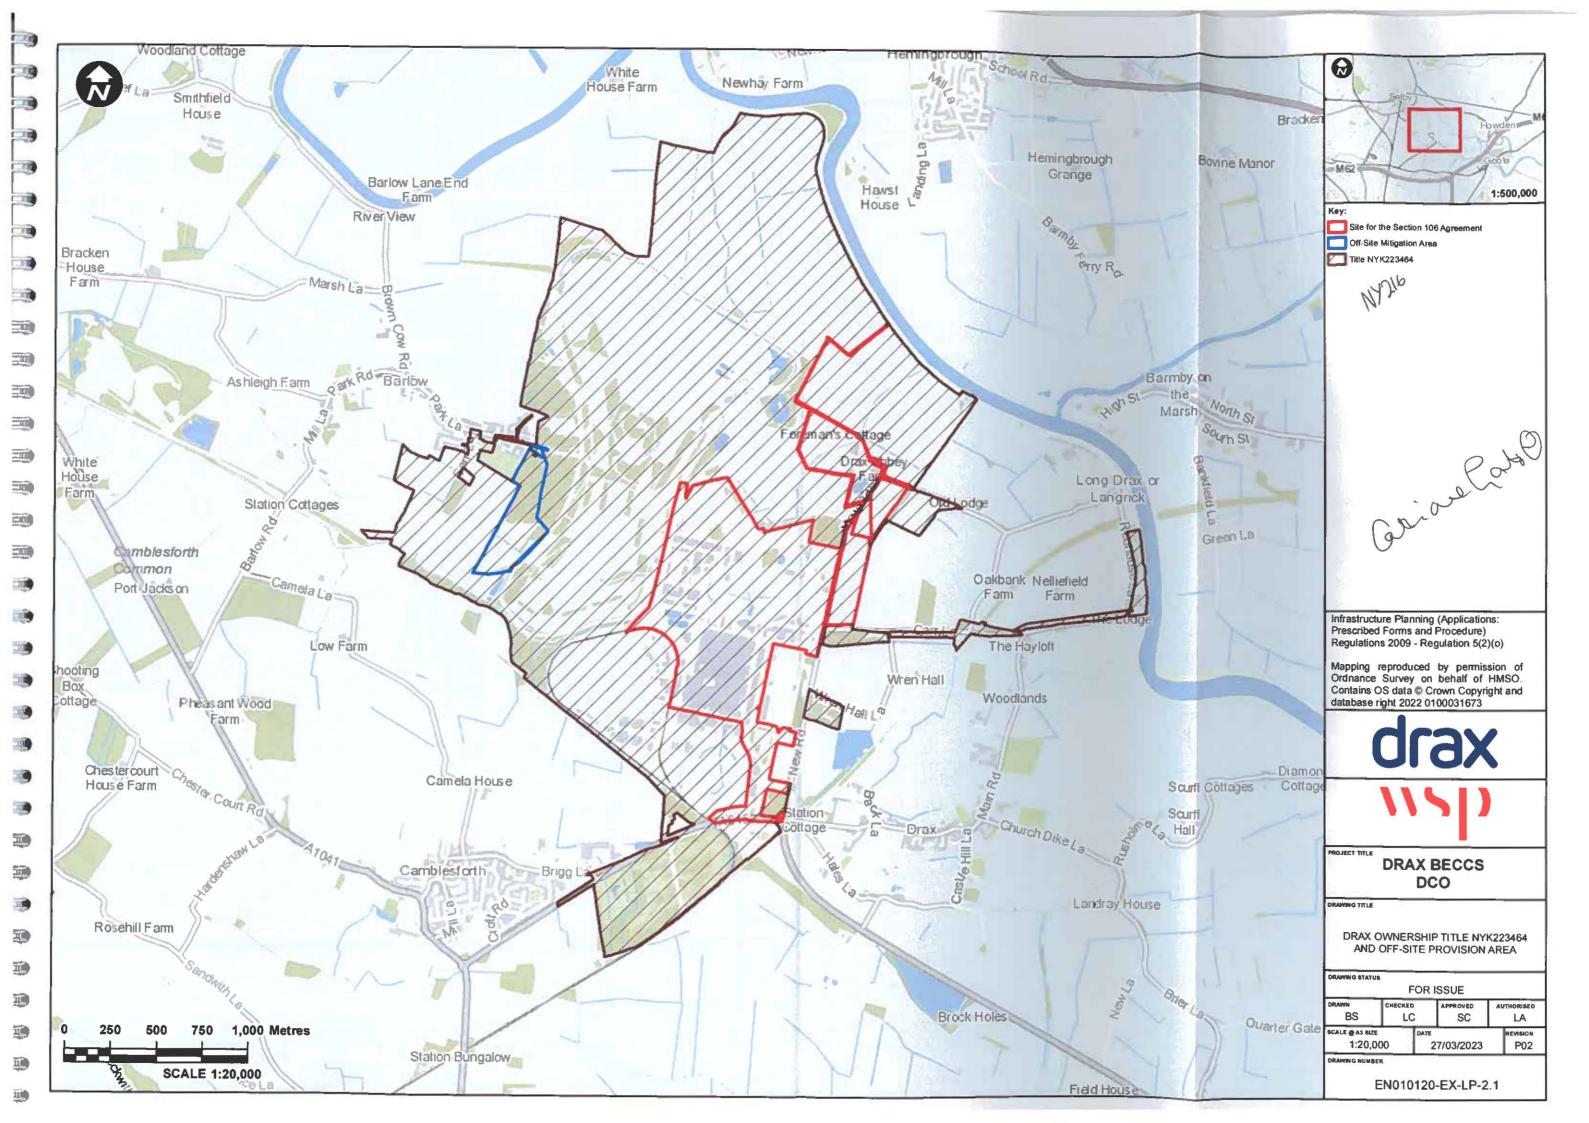

|                                | Ē  |
|--------------------------------|----|
|                                | Č. |
|                                | Ě  |
| Plan 1                         | Č  |
| Site & Off-Site Provision Area | C  |
|                                | e. |
|                                | Ę  |
|                                |    |
|                                | É. |
|                                | e. |
|                                |    |

\_\_\_\_\_

÷.

| "Northern Endurance Partnership"         | onshore                        | a partnership of companies set up to develop the<br>and offshore carbon dioxide transportation and<br>infrastructure into which the Project will connect;                                                                                                                                                                                                                            |
|------------------------------------------|--------------------------------|--------------------------------------------------------------------------------------------------------------------------------------------------------------------------------------------------------------------------------------------------------------------------------------------------------------------------------------------------------------------------------------|
| "Northern Endurance Partnership company" |                                | any one of the companies making up the Northern nce Partnership;                                                                                                                                                                                                                                                                                                                     |
| "Notice"                                 | other P<br>dispute<br>matter o | the written notification given by any Party to the<br>arties of their intention to refer to the Expert any<br>arising between the Parties in respect of any<br>contained in this Deed, such notice to specify the<br>set out in Clause 17;                                                                                                                                           |
| "Off-Site Provision Area"                | shown e                        | the land within Arthur's Wood and Fallow Field<br>edged blue on Plan 1, on which the off-site habitat<br>to deliver biodiversity net gain may be provided;                                                                                                                                                                                                                           |
| "Off-Site Provision"                     | means:<br>(a)                  | compensatory habitat to be provided for bats by<br>the provision of new and enhanced woodland<br>and scrub which will be implemented by<br>retaining an existing scrub parcel in the centre of<br>Fallow Field which will be managed to remove<br>undesirable species and the introduction of<br>species such as dog or field rose Rosa sp. and<br>honeysuckle Lonicera perclymenum; |
|                                          | (b)                            | habitat creation which will include suitable<br>habitat features for a range of terrestrial<br>invertebrate species, including those recorded<br>during the terrestrial invertebrate surveys of the<br>Woodyard (within the Site);                                                                                                                                                   |
|                                          | (c)                            | habitat compensation for terrestrial invertebrates<br>using habitat features from the existing<br>Woodyard to create new habitat;                                                                                                                                                                                                                                                    |
|                                          | (d)                            | replacement habitat for breeding and wintering<br>birds which will include provision of new and<br>enhanced woodland, scrub and species-rich<br>grasslands;                                                                                                                                                                                                                          |
|                                          | (e)                            | replacement habitat for local reptile populations<br>which will include provision of new and<br>enhanced woodland, scrub and species-rich<br>grasslands; and                                                                                                                                                                                                                         |
|                                          | (f)                            | the translocation of individual orchids from the<br>Site to a receptor site (provisionally located<br>within Fallow Field in the Off-Site Provision<br>Area). The receptor site will be prepared with<br>translocated soils from the Woodyard. Individual<br>orchids will be carefully removed from the<br>existing site and replanted at the receptor site.                         |
| "Off-Site River Restoration BNG"         |                                | the Black Brook river and floodplain restoration<br>e, such scheme to include some or all of the<br>g:                                                                                                                                                                                                                                                                               |

| )        |           |            |                                                               |            |                                                                                                                                                                |
|----------|-----------|------------|---------------------------------------------------------------|------------|----------------------------------------------------------------------------------------------------------------------------------------------------------------|
|          |           |            |                                                               |            |                                                                                                                                                                |
| •        |           |            |                                                               | (a)        | removing the left bank retaining wall and re-<br>profiling of the bank to restore floodplain                                                                   |
| 9        |           |            |                                                               | (b)        | connectivity;<br>expanding the footprint and improving the quality<br>of existing floodplain wetland habitat;                                                  |
|          |           |            |                                                               | (c)        | diverting and improving the field boundary ditch<br>to feed floodplain wetlands; and                                                                           |
| 9        |           |            |                                                               | (d)        | removing a weir to restore sediment flow and habitat connectivity within the river.                                                                            |
| <b>)</b> |           | "Opera     | tional Period"                                                |            | he period from the end of the Construction Period decommissioning of the Project;                                                                              |
| <b>)</b> |           | "Partie    | s"                                                            | means I    | NYC and the Developer and "Party" means any                                                                                                                    |
| 9        |           |            |                                                               | one of th  | nem as the context so requires;                                                                                                                                |
| <b>)</b> |           | "Pian 1    | н                                                             |            | the plan attached to this Deed marked "Plan 1"<br>the Site and the Off-Site Provision Area;                                                                    |
|          |           | "Projec    | ɔt"                                                           | 2 and      | he "authorised development" as defined in Article<br>Schedule 1 of, and to be authorised by, the<br>ment Consent Order part of which is to be located<br>lite: |
|          |           | "Pogie     | ter of Environmental Actions                                  |            | the "register of environmental actions and                                                                                                                     |
| )<br>)   |           |            | ommitments"                                                   |            | nents" as defined in Article 2 of the Development                                                                                                              |
| <b>)</b> |           | "Secre     | tary of State"                                                | Energy     | the Secretary of State for the Department for<br>Security and Net Zero or such other Secretary of                                                              |
|          |           |            |                                                               |            | of His Majesty's Government that has the<br>ibility for determining projects relating to energy<br>ment;                                                       |
| 9<br>9   |           | "Site"     |                                                               |            | he land at Drax Power Station on which part of the situated and shown edged in red on Plan 1;                                                                  |
|          |           | "Worki     | ng Day"                                                       | statutory  | any day apart from Saturday, Sunday and any bank holiday on which clearing banks are open                                                                      |
|          | 4.0       |            |                                                               | in Engla   | nd for the transaction of ordinary business.                                                                                                                   |
|          | 1.2       |            | eed, unless stated otherwise:                                 |            |                                                                                                                                                                |
| 9        |           | 1.2.1      | words incorporating the singular gender include every gender; | include tl | ne plural and vice versa and words importing any                                                                                                               |
|          |           | 1.2.2      | words importing persons include                               | firms, co  | mpanies, corporations, and vice versa;                                                                                                                         |
| 9        |           | 1.2.3      | references to NYC include its authority;                      | success    | ors to its statutory function as local planning                                                                                                                |
| <b>.</b> |           | 1.2.4      |                                                               |            | erences to its successors in title and persons                                                                                                                 |
| 9        |           |            | deriving title from it (except wi<br>assigns;                 | here the   | contrary is expressly provided) and permitted                                                                                                                  |
|          |           | 1.2.5      |                                                               |            | chedules are unless otherwise stated references                                                                                                                |
| 9        |           |            | to the relevant clauses and para                              | graphs of  | and Schedules to this Deed;                                                                                                                                    |
| <b>9</b> |           |            |                                                               |            |                                                                                                                                                                |
| -<br>    |           |            |                                                               |            |                                                                                                                                                                |
| 2<br>2   | 140154152 | 2.1\631996 |                                                               | 5          |                                                                                                                                                                |