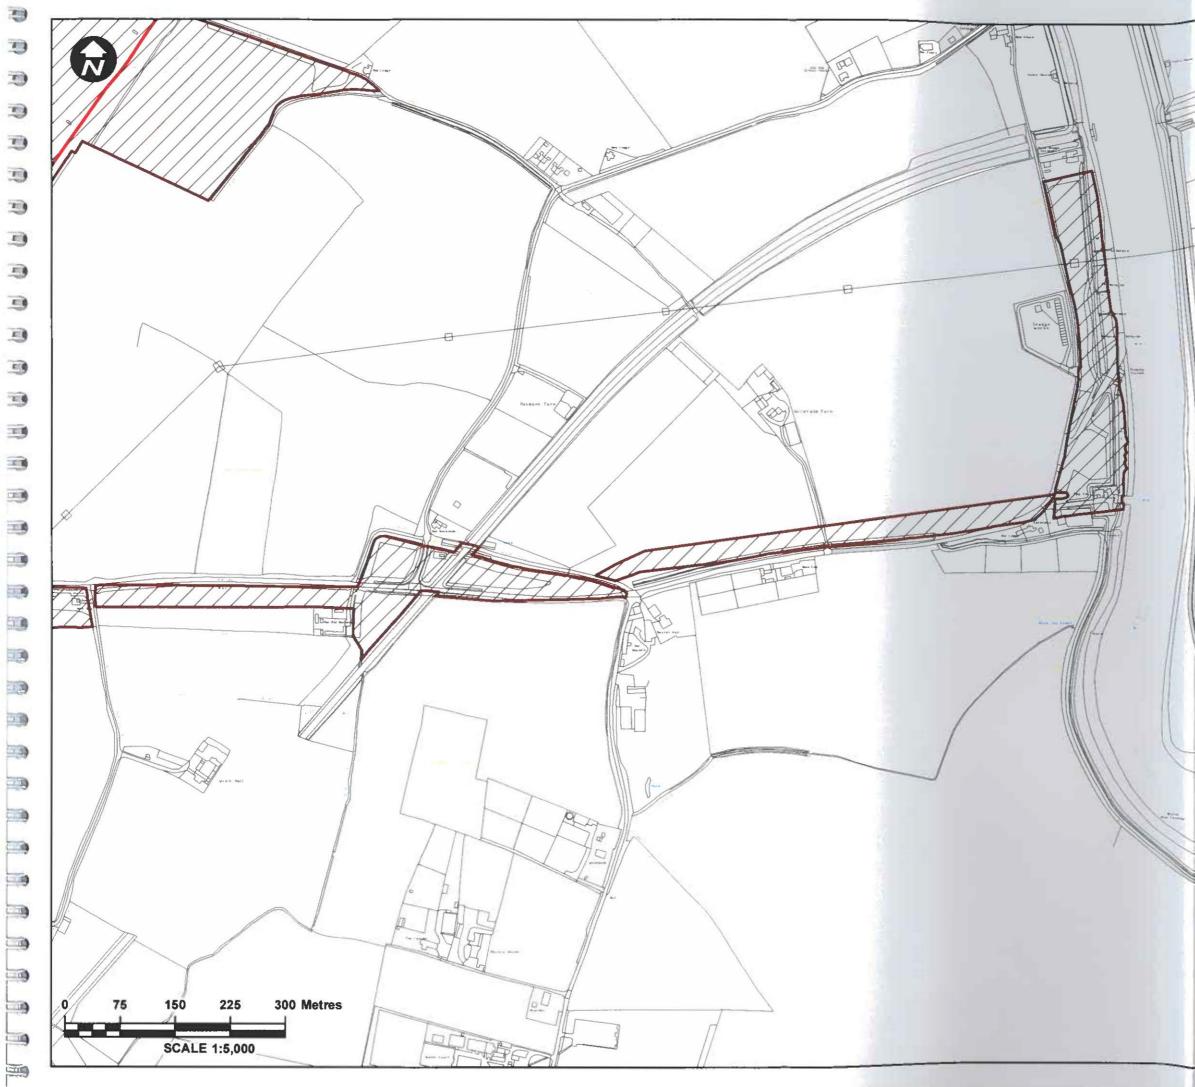

\_\_\_\_\_

÷.

| "Northern Endurance Partnership"         | onshore                        | a partnership of companies set up to develop the<br>and offshore carbon dioxide transportation and<br>infrastructure into which the Project will connect;                                                                                                                                                                                                                            |
|------------------------------------------|--------------------------------|--------------------------------------------------------------------------------------------------------------------------------------------------------------------------------------------------------------------------------------------------------------------------------------------------------------------------------------------------------------------------------------|
| "Northern Endurance Partnership company" |                                | any one of the companies making up the Northern nce Partnership;                                                                                                                                                                                                                                                                                                                     |
| "Notice"                                 | other P<br>dispute<br>matter o | the written notification given by any Party to the<br>arties of their intention to refer to the Expert any<br>arising between the Parties in respect of any<br>contained in this Deed, such notice to specify the<br>set out in Clause 17;                                                                                                                                           |
| "Off-Site Provision Area"                | shown e                        | the land within Arthur's Wood and Fallow Field<br>edged blue on Plan 1, on which the off-site habitat<br>to deliver biodiversity net gain may be provided;                                                                                                                                                                                                                           |
| "Off-Site Provision"                     | means:<br>(a)                  | compensatory habitat to be provided for bats by<br>the provision of new and enhanced woodland<br>and scrub which will be implemented by<br>retaining an existing scrub parcel in the centre of<br>Fallow Field which will be managed to remove<br>undesirable species and the introduction of<br>species such as dog or field rose Rosa sp. and<br>honeysuckle Lonicera perclymenum; |
|                                          | (b)                            | habitat creation which will include suitable<br>habitat features for a range of terrestrial<br>invertebrate species, including those recorded<br>during the terrestrial invertebrate surveys of the<br>Woodyard (within the Site);                                                                                                                                                   |
|                                          | (c)                            | habitat compensation for terrestrial invertebrates<br>using habitat features from the existing<br>Woodyard to create new habitat;                                                                                                                                                                                                                                                    |
|                                          | (d)                            | replacement habitat for breeding and wintering<br>birds which will include provision of new and<br>enhanced woodland, scrub and species-rich<br>grasslands;                                                                                                                                                                                                                          |
|                                          | (e)                            | replacement habitat for local reptile populations<br>which will include provision of new and<br>enhanced woodland, scrub and species-rich<br>grasslands; and                                                                                                                                                                                                                         |
|                                          | (f)                            | the translocation of individual orchids from the<br>Site to a receptor site (provisionally located<br>within Fallow Field in the Off-Site Provision<br>Area). The receptor site will be prepared with<br>translocated soils from the Woodyard. Individual<br>orchids will be carefully removed from the<br>existing site and replanted at the receptor site.                         |
| "Off-Site River Restoration BNG"         |                                | the Black Brook river and floodplain restoration<br>e, such scheme to include some or all of the<br>g:                                                                                                                                                                                                                                                                               |

| )        |           |            |                                                               |            |                                                                                                                                                                |
|----------|-----------|------------|---------------------------------------------------------------|------------|----------------------------------------------------------------------------------------------------------------------------------------------------------------|
|          |           |            |                                                               |            |                                                                                                                                                                |
| •        |           |            |                                                               | (a)        | removing the left bank retaining wall and re-<br>profiling of the bank to restore floodplain                                                                   |
| 9        |           |            |                                                               | (b)        | connectivity;<br>expanding the footprint and improving the quality<br>of existing floodplain wetland habitat;                                                  |
|          |           |            |                                                               | (c)        | diverting and improving the field boundary ditch<br>to feed floodplain wetlands; and                                                                           |
| 9        |           |            |                                                               | (d)        | removing a weir to restore sediment flow and habitat connectivity within the river.                                                                            |
| <b>)</b> |           | "Opera     | tional Period"                                                |            | he period from the end of the Construction Period decommissioning of the Project;                                                                              |
| <b>)</b> |           | "Partie    | s"                                                            | means I    | NYC and the Developer and "Party" means any                                                                                                                    |
| 9        |           |            |                                                               | one of th  | nem as the context so requires;                                                                                                                                |
| <b>)</b> |           | "Pian 1    | н                                                             |            | the plan attached to this Deed marked "Plan 1"<br>the Site and the Off-Site Provision Area;                                                                    |
|          |           | "Projec    | ɔt"                                                           | 2 and      | he "authorised development" as defined in Article<br>Schedule 1 of, and to be authorised by, the<br>ment Consent Order part of which is to be located<br>lite: |
|          |           | "Pogie     | ter of Environmental Actions                                  |            | the "register of environmental actions and                                                                                                                     |
| )<br>)   |           |            | ommitments"                                                   |            | nents" as defined in Article 2 of the Development                                                                                                              |
| <b>)</b> |           | "Secre     | tary of State"                                                | Energy     | the Secretary of State for the Department for<br>Security and Net Zero or such other Secretary of                                                              |
|          |           |            |                                                               |            | of His Majesty's Government that has the<br>ibility for determining projects relating to energy<br>ment;                                                       |
| 9<br>9   |           | "Site"     |                                                               |            | he land at Drax Power Station on which part of the situated and shown edged in red on Plan 1;                                                                  |
|          |           | "Worki     | ng Day"                                                       | statutory  | any day apart from Saturday, Sunday and any bank holiday on which clearing banks are open                                                                      |
|          | 4.0       |            |                                                               | in Engla   | nd for the transaction of ordinary business.                                                                                                                   |
|          | 1.2       |            | eed, unless stated otherwise:                                 |            |                                                                                                                                                                |
| 9        |           | 1.2.1      | words incorporating the singular gender include every gender; | include tl | ne plural and vice versa and words importing any                                                                                                               |
|          |           | 1.2.2      | words importing persons include                               | firms, co  | mpanies, corporations, and vice versa;                                                                                                                         |
| 9        |           | 1.2.3      | references to NYC include its authority;                      | success    | ors to its statutory function as local planning                                                                                                                |
| <b>.</b> |           | 1.2.4      |                                                               |            | erences to its successors in title and persons                                                                                                                 |
| 9        |           |            | deriving title from it (except wi<br>assigns;                 | here the   | contrary is expressly provided) and permitted                                                                                                                  |
|          |           | 1.2.5      |                                                               |            | chedules are unless otherwise stated references                                                                                                                |
| 9        |           |            | to the relevant clauses and para                              | graphs of  | and Schedules to this Deed;                                                                                                                                    |
| <b>9</b> |           |            |                                                               |            |                                                                                                                                                                |
| -<br>    |           |            |                                                               |            |                                                                                                                                                                |
| 2<br>2   | 140154152 | 2.1\631996 |                                                               | 5          |                                                                                                                                                                |

|                                | Ē  |
|--------------------------------|----|
|                                | Č. |
|                                | Ě  |
| Plan 1                         | Č  |
| Site & Off-Site Provision Area | C  |
|                                | e. |
|                                | Ę  |
|                                |    |
|                                | É. |
|                                | e. |
|                                |    |