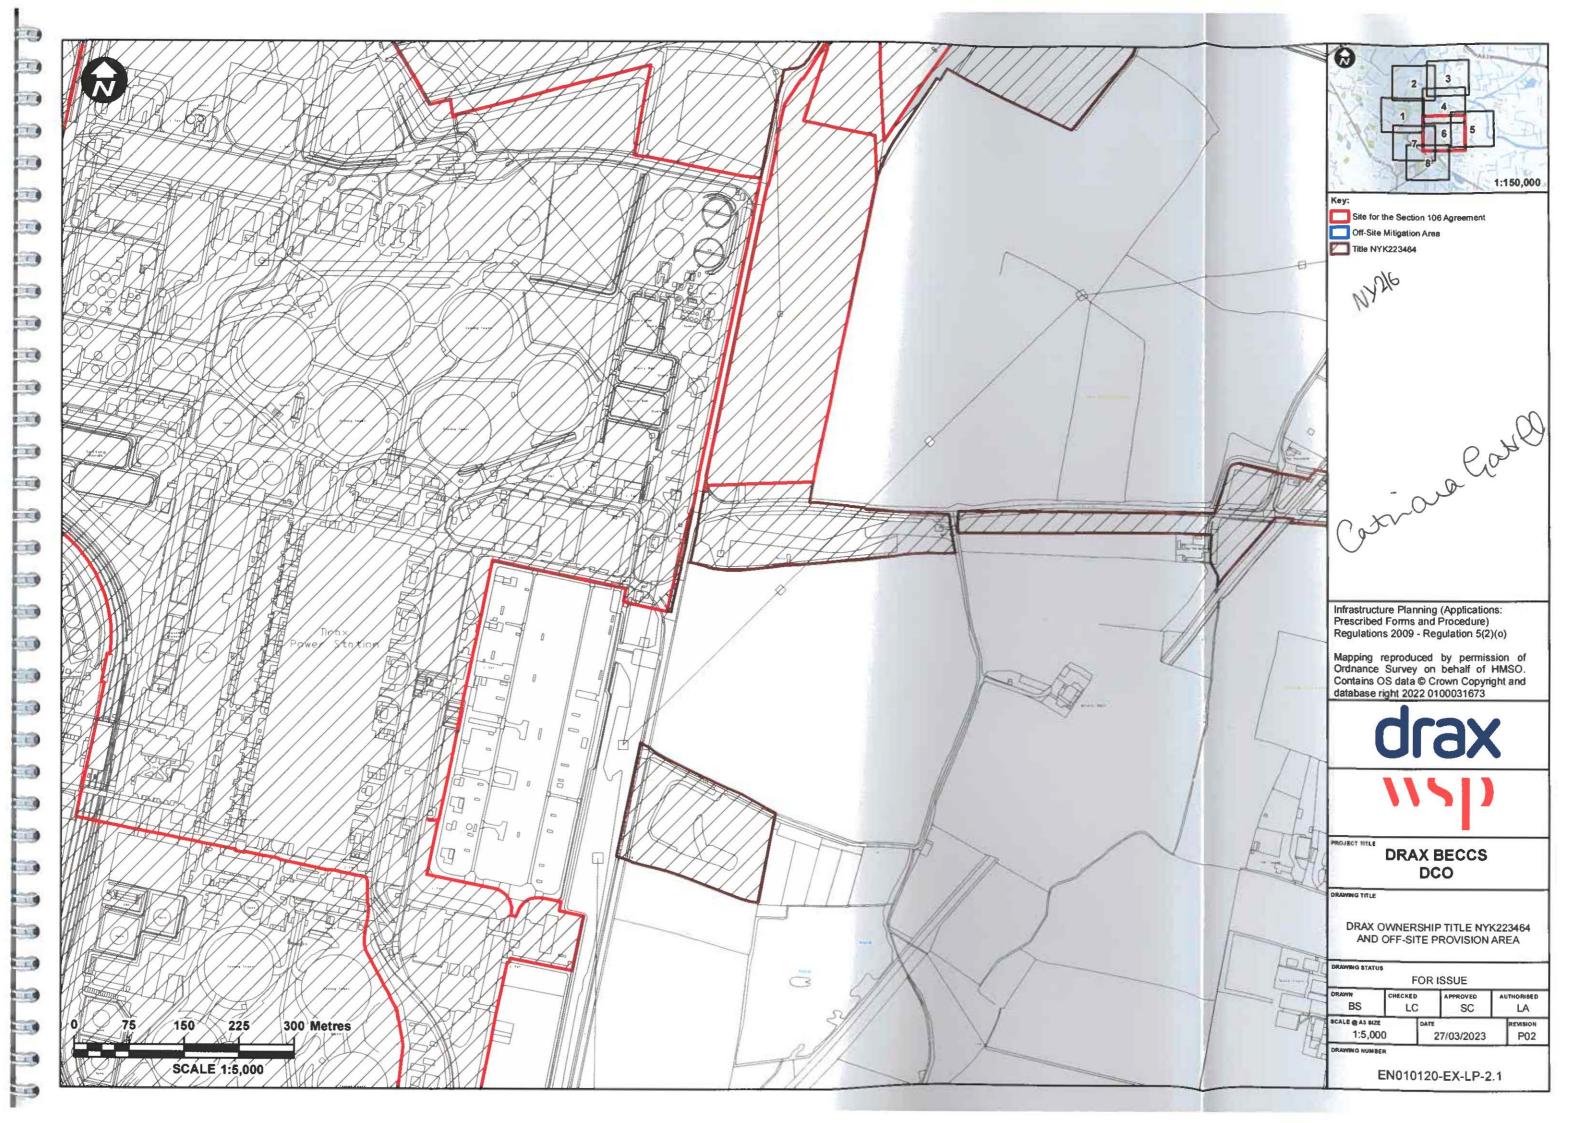

\_\_\_\_\_

÷.

| "Northern Endurance Partnership"         | onshore                        | a partnership of companies set up to develop the<br>and offshore carbon dioxide transportation and<br>infrastructure into which the Project will connect;                                                                                                                                                                                                                            |
|------------------------------------------|--------------------------------|--------------------------------------------------------------------------------------------------------------------------------------------------------------------------------------------------------------------------------------------------------------------------------------------------------------------------------------------------------------------------------------|
| "Northern Endurance Partnership company" |                                | any one of the companies making up the Northern nce Partnership;                                                                                                                                                                                                                                                                                                                     |
| "Notice"                                 | other P<br>dispute<br>matter o | the written notification given by any Party to the<br>arties of their intention to refer to the Expert any<br>arising between the Parties in respect of any<br>contained in this Deed, such notice to specify the<br>set out in Clause 17;                                                                                                                                           |
| "Off-Site Provision Area"                | shown e                        | the land within Arthur's Wood and Fallow Field<br>edged blue on Plan 1, on which the off-site habitat<br>to deliver biodiversity net gain may be provided;                                                                                                                                                                                                                           |
| "Off-Site Provision"                     | means:<br>(a)                  | compensatory habitat to be provided for bats by<br>the provision of new and enhanced woodland<br>and scrub which will be implemented by<br>retaining an existing scrub parcel in the centre of<br>Fallow Field which will be managed to remove<br>undesirable species and the introduction of<br>species such as dog or field rose Rosa sp. and<br>honeysuckle Lonicera perclymenum; |
|                                          | (b)                            | habitat creation which will include suitable<br>habitat features for a range of terrestrial<br>invertebrate species, including those recorded<br>during the terrestrial invertebrate surveys of the<br>Woodyard (within the Site);                                                                                                                                                   |
|                                          | (c)                            | habitat compensation for terrestrial invertebrates<br>using habitat features from the existing<br>Woodyard to create new habitat;                                                                                                                                                                                                                                                    |
|                                          | (d)                            | replacement habitat for breeding and wintering<br>birds which will include provision of new and<br>enhanced woodland, scrub and species-rich<br>grasslands;                                                                                                                                                                                                                          |
|                                          | (e)                            | replacement habitat for local reptile populations<br>which will include provision of new and<br>enhanced woodland, scrub and species-rich<br>grasslands; and                                                                                                                                                                                                                         |
|                                          | (f)                            | the translocation of individual orchids from the<br>Site to a receptor site (provisionally located<br>within Fallow Field in the Off-Site Provision<br>Area). The receptor site will be prepared with<br>translocated soils from the Woodyard. Individual<br>orchids will be carefully removed from the<br>existing site and replanted at the receptor site.                         |
| "Off-Site River Restoration BNG"         |                                | the Black Brook river and floodplain restoration<br>e, such scheme to include some or all of the<br>g:                                                                                                                                                                                                                                                                               |

| )        |           |            |                                                               |            |                                                                                                                                                                |
|----------|-----------|------------|---------------------------------------------------------------|------------|----------------------------------------------------------------------------------------------------------------------------------------------------------------|
|          |           |            |                                                               |            |                                                                                                                                                                |
| •        |           |            |                                                               | (a)        | removing the left bank retaining wall and re-<br>profiling of the bank to restore floodplain                                                                   |
| 9        |           |            |                                                               | (b)        | connectivity;<br>expanding the footprint and improving the quality<br>of existing floodplain wetland habitat;                                                  |
|          |           |            |                                                               | (c)        | diverting and improving the field boundary ditch<br>to feed floodplain wetlands; and                                                                           |
| 9        |           |            |                                                               | (d)        | removing a weir to restore sediment flow and habitat connectivity within the river.                                                                            |
| <b>)</b> |           | "Opera     | tional Period"                                                |            | he period from the end of the Construction Period decommissioning of the Project;                                                                              |
| <b>)</b> |           | "Partie    | s"                                                            | means I    | NYC and the Developer and "Party" means any                                                                                                                    |
| 9        |           |            |                                                               | one of th  | nem as the context so requires;                                                                                                                                |
| <b>)</b> |           | "Pian 1    | н                                                             |            | the plan attached to this Deed marked "Plan 1"<br>the Site and the Off-Site Provision Area;                                                                    |
|          |           | "Projec    | ɔt"                                                           | 2 and      | he "authorised development" as defined in Article<br>Schedule 1 of, and to be authorised by, the<br>ment Consent Order part of which is to be located<br>lite: |
|          |           | "Pogie     | ter of Environmental Actions                                  |            | the "register of environmental actions and                                                                                                                     |
| )<br>)   |           |            | ommitments"                                                   |            | nents" as defined in Article 2 of the Development                                                                                                              |
| <b>)</b> |           | "Secre     | tary of State"                                                | Energy     | the Secretary of State for the Department for<br>Security and Net Zero or such other Secretary of                                                              |
|          |           |            |                                                               |            | of His Majesty's Government that has the<br>ibility for determining projects relating to energy<br>ment;                                                       |
| 9<br>9   |           | "Site"     |                                                               |            | he land at Drax Power Station on which part of the situated and shown edged in red on Plan 1;                                                                  |
|          |           | "Worki     | ng Day"                                                       | statutory  | any day apart from Saturday, Sunday and any bank holiday on which clearing banks are open                                                                      |
|          | 4.0       |            |                                                               | in Engla   | nd for the transaction of ordinary business.                                                                                                                   |
|          | 1.2       |            | eed, unless stated otherwise:                                 |            |                                                                                                                                                                |
| 9        |           | 1.2.1      | words incorporating the singular gender include every gender; | include tl | ne plural and vice versa and words importing any                                                                                                               |
|          |           | 1.2.2      | words importing persons include                               | firms, co  | mpanies, corporations, and vice versa;                                                                                                                         |
| 9        |           | 1.2.3      | references to NYC include its authority;                      | success    | ors to its statutory function as local planning                                                                                                                |
| <b>.</b> |           | 1.2.4      |                                                               |            | erences to its successors in title and persons                                                                                                                 |
| 9        |           |            | deriving title from it (except wi<br>assigns;                 | here the   | contrary is expressly provided) and permitted                                                                                                                  |
|          |           | 1.2.5      |                                                               |            | chedules are unless otherwise stated references                                                                                                                |
| 9        |           |            | to the relevant clauses and para                              | graphs of  | and Schedules to this Deed;                                                                                                                                    |
| <b>9</b> |           |            |                                                               |            |                                                                                                                                                                |
| -<br>    |           |            |                                                               |            |                                                                                                                                                                |
| 2<br>2   | 140154152 | 2.1\631996 |                                                               | 5          |                                                                                                                                                                |

|                                | Ē  |
|--------------------------------|----|
|                                | Č. |
|                                | Ě  |
| Plan 1                         | Č  |
| Site & Off-Site Provision Area | C  |
|                                | e. |
|                                | Ę  |
|                                |    |
|                                | É. |
|                                | e. |
|                                |    |