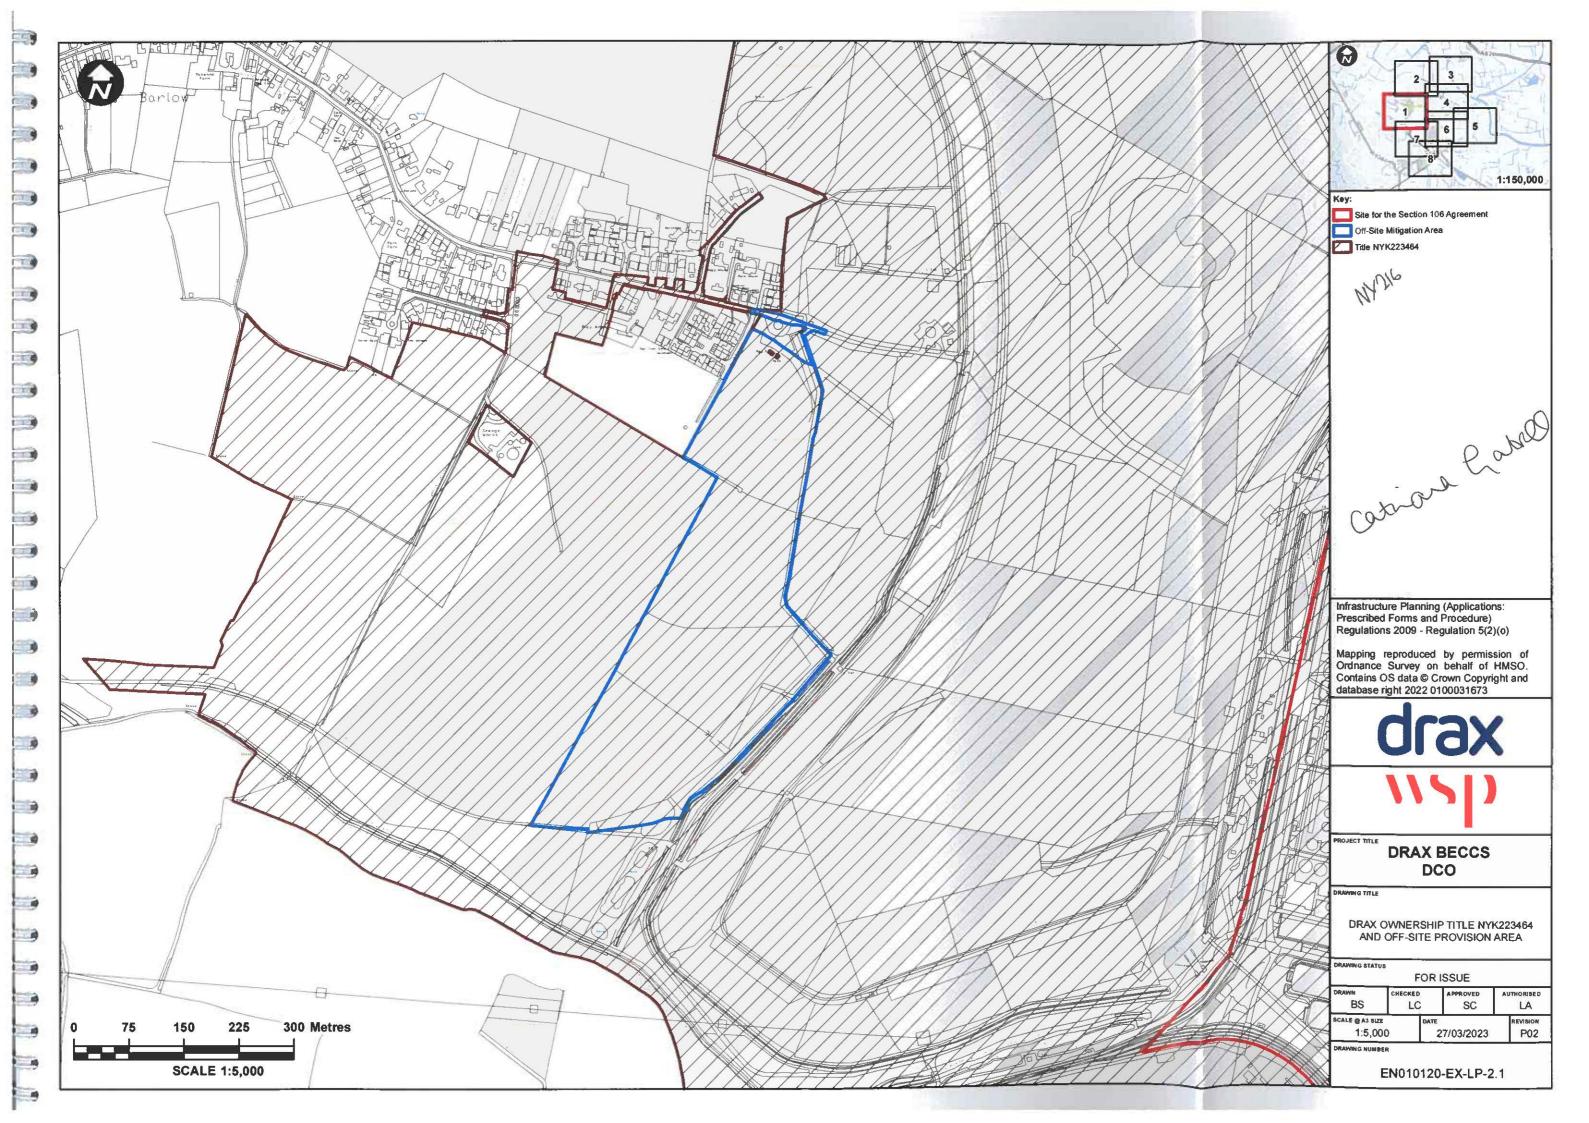

|                                | Ē  |
|--------------------------------|----|
|                                | Č. |
|                                | Ě  |
| Plan 1                         | Č  |
| Site & Off-Site Provision Area | C  |
|                                | e. |
|                                | Ę  |
|                                |    |
|                                | É. |
|                                | e. |
|                                |    |

\_\_\_\_\_

÷.

| "Northern Endurance Partnership"         | onshore                        | a partnership of companies set up to develop the<br>and offshore carbon dioxide transportation and<br>infrastructure into which the Project will connect;                                                                                                                                                                                                                            |
|------------------------------------------|--------------------------------|--------------------------------------------------------------------------------------------------------------------------------------------------------------------------------------------------------------------------------------------------------------------------------------------------------------------------------------------------------------------------------------|
| "Northern Endurance Partnership company" |                                | any one of the companies making up the Northern nce Partnership;                                                                                                                                                                                                                                                                                                                     |
| "Notice"                                 | other P<br>dispute<br>matter o | the written notification given by any Party to the<br>arties of their intention to refer to the Expert any<br>arising between the Parties in respect of any<br>contained in this Deed, such notice to specify the<br>set out in Clause 17;                                                                                                                                           |
| "Off-Site Provision Area"                | shown e                        | the land within Arthur's Wood and Fallow Field<br>edged blue on Plan 1, on which the off-site habitat<br>to deliver biodiversity net gain may be provided;                                                                                                                                                                                                                           |
| "Off-Site Provision"                     | means:<br>(a)                  | compensatory habitat to be provided for bats by<br>the provision of new and enhanced woodland<br>and scrub which will be implemented by<br>retaining an existing scrub parcel in the centre of<br>Fallow Field which will be managed to remove<br>undesirable species and the introduction of<br>species such as dog or field rose Rosa sp. and<br>honeysuckle Lonicera perclymenum; |
|                                          | (b)                            | habitat creation which will include suitable<br>habitat features for a range of terrestrial<br>invertebrate species, including those recorded<br>during the terrestrial invertebrate surveys of the<br>Woodyard (within the Site);                                                                                                                                                   |
|                                          | (c)                            | habitat compensation for terrestrial invertebrates<br>using habitat features from the existing<br>Woodyard to create new habitat;                                                                                                                                                                                                                                                    |
|                                          | (d)                            | replacement habitat for breeding and wintering<br>birds which will include provision of new and<br>enhanced woodland, scrub and species-rich<br>grasslands;                                                                                                                                                                                                                          |
|                                          | (e)                            | replacement habitat for local reptile populations<br>which will include provision of new and<br>enhanced woodland, scrub and species-rich<br>grasslands; and                                                                                                                                                                                                                         |
|                                          | (f)                            | the translocation of individual orchids from the<br>Site to a receptor site (provisionally located<br>within Fallow Field in the Off-Site Provision<br>Area). The receptor site will be prepared with<br>translocated soils from the Woodyard. Individual<br>orchids will be carefully removed from the<br>existing site and replanted at the receptor site.                         |
| "Off-Site River Restoration BNG"         |                                | the Black Brook river and floodplain restoration<br>e, such scheme to include some or all of the<br>g:                                                                                                                                                                                                                                                                               |