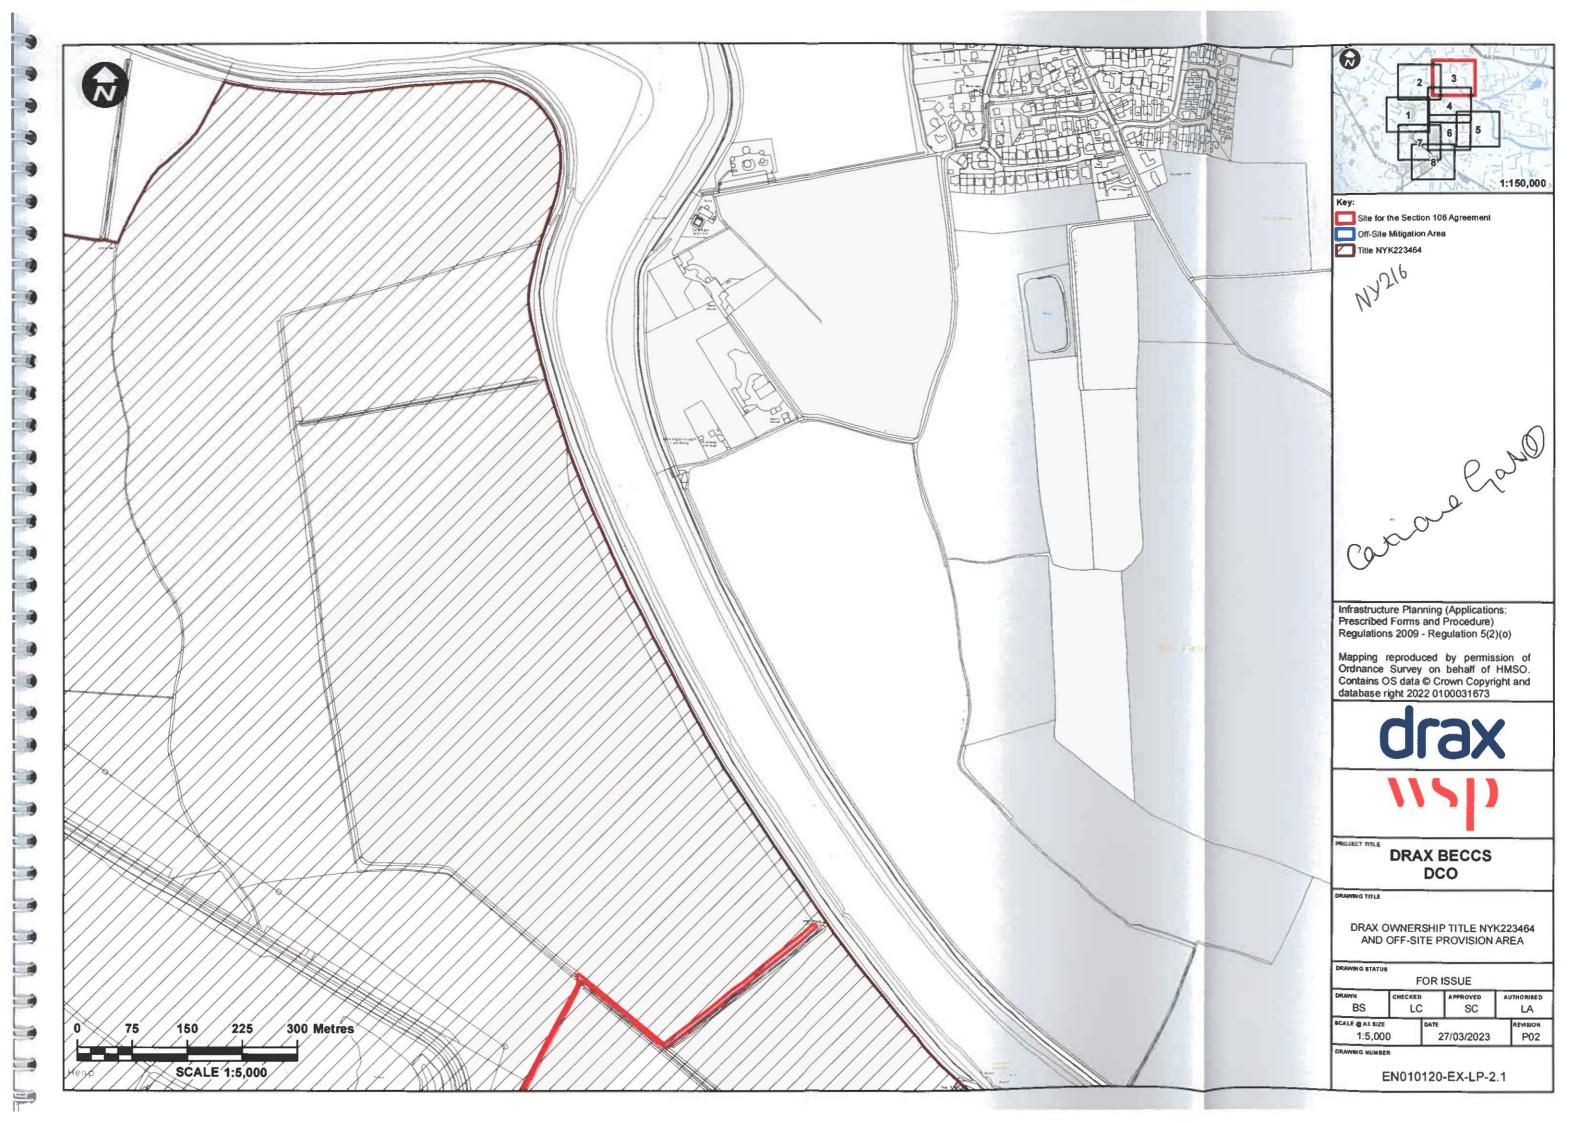

\_\_\_\_\_

÷.

| "Northern Endurance Partnership"         | onshore                        | a partnership of companies set up to develop the<br>and offshore carbon dioxide transportation and<br>infrastructure into which the Project will connect;                                                                                                                                                                                                                            |
|------------------------------------------|--------------------------------|--------------------------------------------------------------------------------------------------------------------------------------------------------------------------------------------------------------------------------------------------------------------------------------------------------------------------------------------------------------------------------------|
| "Northern Endurance Partnership company" |                                | any one of the companies making up the Northern nce Partnership;                                                                                                                                                                                                                                                                                                                     |
| "Notice"                                 | other P<br>dispute<br>matter o | the written notification given by any Party to the<br>arties of their intention to refer to the Expert any<br>arising between the Parties in respect of any<br>contained in this Deed, such notice to specify the<br>set out in Clause 17;                                                                                                                                           |
| "Off-Site Provision Area"                | shown e                        | the land within Arthur's Wood and Fallow Field<br>edged blue on Plan 1, on which the off-site habitat<br>to deliver biodiversity net gain may be provided;                                                                                                                                                                                                                           |
| "Off-Site Provision"                     | means:<br>(a)                  | compensatory habitat to be provided for bats by<br>the provision of new and enhanced woodland<br>and scrub which will be implemented by<br>retaining an existing scrub parcel in the centre of<br>Fallow Field which will be managed to remove<br>undesirable species and the introduction of<br>species such as dog or field rose Rosa sp. and<br>honeysuckle Lonicera perclymenum; |
|                                          | (b)                            | habitat creation which will include suitable<br>habitat features for a range of terrestrial<br>invertebrate species, including those recorded<br>during the terrestrial invertebrate surveys of the<br>Woodyard (within the Site);                                                                                                                                                   |
|                                          | (c)                            | habitat compensation for terrestrial invertebrates<br>using habitat features from the existing<br>Woodyard to create new habitat;                                                                                                                                                                                                                                                    |
|                                          | (d)                            | replacement habitat for breeding and wintering<br>birds which will include provision of new and<br>enhanced woodland, scrub and species-rich<br>grasslands;                                                                                                                                                                                                                          |
|                                          | (e)                            | replacement habitat for local reptile populations<br>which will include provision of new and<br>enhanced woodland, scrub and species-rich<br>grasslands; and                                                                                                                                                                                                                         |
|                                          | (f)                            | the translocation of individual orchids from the<br>Site to a receptor site (provisionally located<br>within Fallow Field in the Off-Site Provision<br>Area). The receptor site will be prepared with<br>translocated soils from the Woodyard. Individual<br>orchids will be carefully removed from the<br>existing site and replanted at the receptor site.                         |
| "Off-Site River Restoration BNG"         |                                | the Black Brook river and floodplain restoration<br>e, such scheme to include some or all of the<br>g:                                                                                                                                                                                                                                                                               |

| )        |           |            |                                                               |            |                                                                                                                                                                |
|----------|-----------|------------|---------------------------------------------------------------|------------|----------------------------------------------------------------------------------------------------------------------------------------------------------------|
|          |           |            |                                                               |            |                                                                                                                                                                |
| •        |           |            |                                                               | (a)        | removing the left bank retaining wall and re-<br>profiling of the bank to restore floodplain                                                                   |
| 9        |           |            |                                                               | (b)        | connectivity;<br>expanding the footprint and improving the quality<br>of existing floodplain wetland habitat;                                                  |
|          |           |            |                                                               | (c)        | diverting and improving the field boundary ditch<br>to feed floodplain wetlands; and                                                                           |
| 9        |           |            |                                                               | (d)        | removing a weir to restore sediment flow and habitat connectivity within the river.                                                                            |
| <b>)</b> |           | "Opera     | tional Period"                                                |            | he period from the end of the Construction Period decommissioning of the Project;                                                                              |
| <b>)</b> |           | "Partie    | s"                                                            | means I    | NYC and the Developer and "Party" means any                                                                                                                    |
| 9        |           |            |                                                               | one of th  | nem as the context so requires;                                                                                                                                |
| <b>)</b> |           | "Pian 1    | н                                                             |            | the plan attached to this Deed marked "Plan 1"<br>the Site and the Off-Site Provision Area;                                                                    |
|          |           | "Projec    | ɔt"                                                           | 2 and      | he "authorised development" as defined in Article<br>Schedule 1 of, and to be authorised by, the<br>ment Consent Order part of which is to be located<br>lite: |
|          |           | "Pogie     | ter of Environmental Actions                                  |            | the "register of environmental actions and                                                                                                                     |
| )<br>)   |           |            | ommitments"                                                   |            | nents" as defined in Article 2 of the Development                                                                                                              |
| <b>)</b> |           | "Secre     | tary of State"                                                | Energy     | the Secretary of State for the Department for<br>Security and Net Zero or such other Secretary of                                                              |
|          |           |            |                                                               |            | of His Majesty's Government that has the<br>ibility for determining projects relating to energy<br>ment;                                                       |
| 9<br>9   |           | "Site"     |                                                               |            | he land at Drax Power Station on which part of the situated and shown edged in red on Plan 1;                                                                  |
|          |           | "Worki     | ng Day"                                                       | statutory  | any day apart from Saturday, Sunday and any bank holiday on which clearing banks are open                                                                      |
|          | 4.0       |            |                                                               | in Engla   | nd for the transaction of ordinary business.                                                                                                                   |
|          | 1.2       |            | eed, unless stated otherwise:                                 |            |                                                                                                                                                                |
| 9        |           | 1.2.1      | words incorporating the singular gender include every gender; | include tl | ne plural and vice versa and words importing any                                                                                                               |
|          |           | 1.2.2      | words importing persons include                               | firms, co  | mpanies, corporations, and vice versa;                                                                                                                         |
| 9        |           | 1.2.3      | references to NYC include its authority;                      | success    | ors to its statutory function as local planning                                                                                                                |
| <b>.</b> |           | 1.2.4      |                                                               |            | erences to its successors in title and persons                                                                                                                 |
| 9        |           |            | deriving title from it (except wi<br>assigns;                 | here the   | contrary is expressly provided) and permitted                                                                                                                  |
|          |           | 1.2.5      |                                                               |            | chedules are unless otherwise stated references                                                                                                                |
| 9        |           |            | to the relevant clauses and para                              | graphs of  | and Schedules to this Deed;                                                                                                                                    |
| <b>9</b> |           |            |                                                               |            |                                                                                                                                                                |
| -<br>    |           |            |                                                               |            |                                                                                                                                                                |
| 2<br>2   | 140154152 | 2.1\631996 |                                                               | 5          |                                                                                                                                                                |

|                                | Ē  |
|--------------------------------|----|
|                                | Č. |
|                                | Ě  |
| Plan 1                         | Č  |
| Site & Off-Site Provision Area | C  |
|                                | e. |
|                                | Ę  |
|                                |    |
|                                | É. |
|                                | e. |
|                                |    |